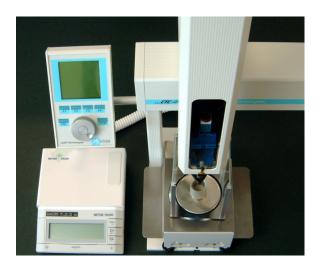

## Weighing Station: Balance-PAL

- Simple tedious weighing repetitions
- Tare weight, fill weight, solvent volume calculation in spreadsheet
- Reagent additions and accurate dilutions
- Monitoring of weight change reactions (outgassing, digestions)
- Vial transport (various vial sizes)
- Two-way communication Balance-PAL
- Most cost effective; low price tag
- Control it with LEAP Shell

## **Balance-PAL**

- Adaptable time schedule
- Adaptable to various vial sizes (2, 5, 10 or 20ml vials)
- Results from weighing recorded in LEAP Shell<sup>TM</sup>
- Use automatic barcode scanner
- Small footprint
- High vial capacity
- Works with capped vials and reagent reservoirs
- Add reagent holder and inkwell bottles
- Cooling option to keep samples stable or heating for faster reaction
- Challenge us with your application!