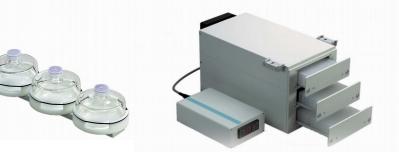

## Weighing Station: Balance-PAL

- Simple tedious weighing repetitions
- Tare weight, fill weight, solvent volume calculation in spreadsheet
- Reagent additions and accurate dilutions
- Monitoring of weight change reactions (outgassing, digestions)
- Vial transport (various vial sizes)
- Two-way communication Balance-PAL
- Most cost effective; low price tag
- Control it with LEAP Shell

## **Balance-PAL**

- Adaptable time schedule
- Adaptable to various vial sizes (2, 5, 10 or 20ml vials)
- Results from weighing recorded in LEAP Shell<sup>TM</sup>
- Use automatic barcode scanner
- Small footprint
- High vial capacity
- Works with capped vials and reagent reservoirs
- Add reagent holder and inkwell bottles
- Cooling option to keep samples stable or heating for faster reaction
- Challenge us with your application!