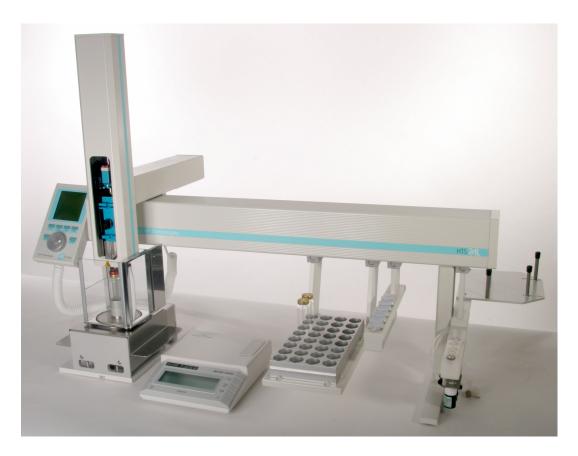

## Weighing Station: Balance-PAL

- Simple tedious weighing repetitions
- Tare weight, fill weight, solvent volume calculation in spreadsheet
- Reagent additions and accurate dilutions
- Monitoring of weight change reactions (outgassing, digestions)
- Vial transport (various vial sizes)
- Two-way communication Balance-PAL
- Most cost effective; low price tag
- Control it with LEAP Shell

## **Balance-PAL**

- Adaptable time schedule
- Adaptable to various vial sizes (2, 5, 10 or 20ml vials)
- Results from weighing recorded in LEAP Shell<sup>TM</sup>
- Use automatic barcode scanner
- Small footprint
- High vial capacity
- Works with capped vials and reagent reservoirs
- Add reagent holder and inkwell bottles
- Cooling option to keep samples stable or heating for faster reaction
- Challenge us with your application!