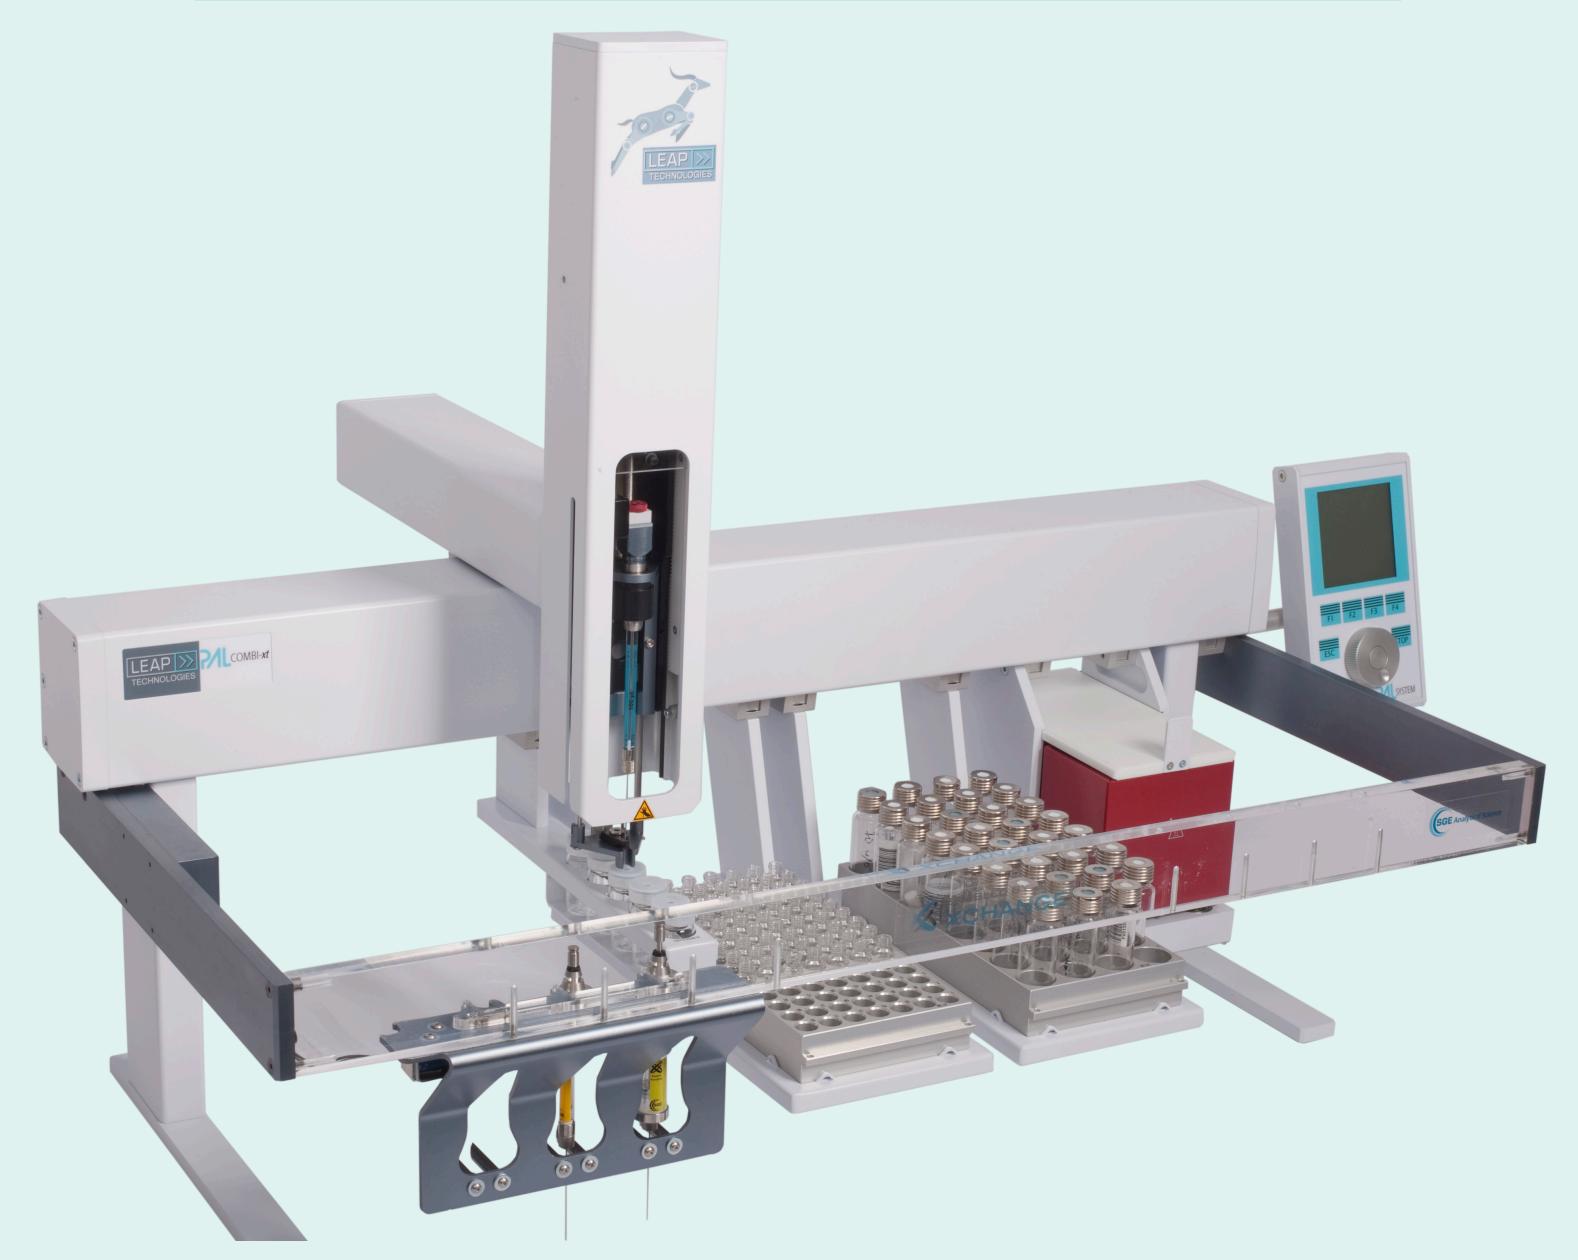

## **Automated Syringe Exchange Gives More Flexibility**

## LEAP PAL-xt with XCHANGE® by SGE

- Large and small volume injections in one run
- 9 Syringe sizes: 10ul, 25ul, 50ul, 100ul, 250ul, 500ul, 1mL, 2.5mL, 5mL
- Syringe is exchanged, aligned and locked automatically
- Reagent and internal standards additions
- Liquid-Liquid extraction in 2ml and 10ml vials
- Serial dilution
- MEPS option for in-syringe SPE
- Syringes are available for LC or GC
- Fast wash station or standard wash station
- Also supported by on-board cycles
- Automatic exchange of syringes with wear during large sample batches